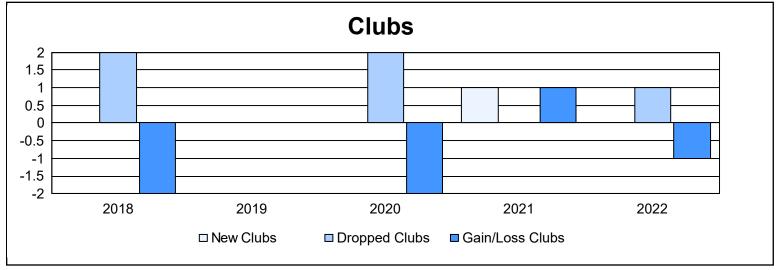

District 39 E As of June 2022 Cumulative

| Year      | New<br>Clubs | Dropped<br>Clubs | Gain/<br>Loss<br>Clubs | New<br>Members | Charter<br>Members | Reinstate<br>Members | Transfer<br>Members | Total<br>Member<br>Added | Total<br>Members<br>Dropped | Gain/<br>Loss<br>Members |
|-----------|--------------|------------------|------------------------|----------------|--------------------|----------------------|---------------------|--------------------------|-----------------------------|--------------------------|
| 2017-2018 | 0            | 2                | -2                     | 44             | 0                  | 2                    | 2                   | 48                       | 84                          | -36                      |
| 2018-2019 | 0            | 0                | 0                      | 30             | 0                  | 8                    | 1                   | 39                       | 85                          | -46                      |
| 2019-2020 | 0            | 2                | -2                     | 14             | 0                  | 1                    | 0                   | 15                       | 44                          | -29                      |
| 2020-2021 | 1            | 0                | 1                      | 16             | 23                 | 4                    | 0                   | 43                       | 46                          | -3                       |
| 2021-2022 | 0            | 1                | -1                     | 28             | 0                  | 1                    | 1                   | 30                       | 61                          | -31                      |
| Average   | 0            | 1                | -1                     | 26             | 5                  | 3                    | 1                   | 35                       | 64                          | -29                      |